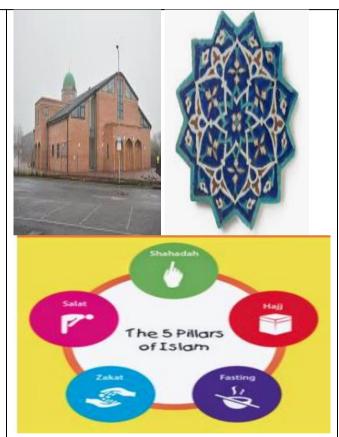

## What should we know?

That Tawhid means oneness.

The Five Pillars of Islam consolidate the Muslim community and keep them on the straight path.

The key features of a mosque and how this reflects what people believe about God.

The term masjid means place of prayer.

## What should we be able to do:

Use quotes from the Qur'an to explore the nature of Allah

Name and describe the Five Pillars of Islam.

Explain how the mosque is a place of worship for Muslims and shows what they believe about God.

Explain how art can be used to express faith.